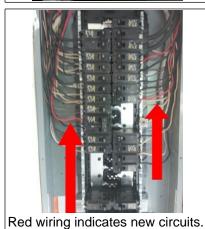

cable Conduit Knob/Tube Double tapping Wires undersized/oversized breaker/fuse Panel not accessible Not evaluated Reason:Evidence of breakers and additional circuits added to panel since installation. |
| Comments                                                                                                                                                                                                                                                                                          |
| Photos                                                                                                                                                                                                                                                                                            |











|                                   | Living Room                                                                                                                                     |  |
|-----------------------------------|-------------------------------------------------------------------------------------------------------------------------------------------------|--|
| Living Room                       |                                                                                                                                                 |  |
| Location                          | 1st floor                                                                                                                                       |  |
| Walls & Ceilin                    | g X Satisfac