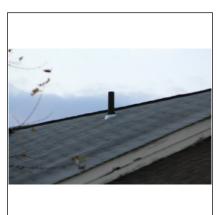

| Doof           |                                                                                               |
|----------------|-----------------------------------------------------------------------------------------------|
|                | Roof                                                                                          |
| General        |                                                                                               |
| Visibility     | None X All Partial Limited By:                                                                |
|                | om X Roof X Ladder at eaves X Ground ☐ With Binoculars Some photos with telephoto lense also. |
| Photos         |                                                                                               |
|                |                                                                                               |
|                |                                                                                               |
| Style of Roof  |                                                                                               |
| Type           | ☐ Shed ☐ Flat Other:                                                                          |
| Pitch          | Low Medium X Steep Flat                                                                       |
| Roof #1        | Type:Asphalt Layers:1+ Layers Age:Estimated 20 + years Location:All                           |
| Comments       |                                                                                               |
| Ventilation Sy | ystem                                                                                         |
|                | □ None □ N/A                                                                                  |
| Туре           | ☐ Soffit X Ridge ☐ Gable ☐ Roof ☐ Turbine ☐ Powered Other:                                    |
| Comments       | Town house, ridge and soffit vents only                                                       |
| Photos         |                                                                                               |
|                |                                                                                               |
|                |                                                                                               |
|                |                                                                                               |

### Roof

Central plumbing vent with multiple branches later found inside attic.

|     | 00 | LS H | 10.0 |
|-----|----|------|------|
| 100 |    | 1011 |      |
| -   |    | -    | -    |

**Material** 

Not Visible X Galv/Alum ☐ Asphalt ☐ Copper ☐ Foam ☐ Rubber ☐ Lead Other:

#### Condition of Roof Coverings

Roof #1 Satisfactory Marginal X Poor X Curling Cracking Ponding Burn Spots

- ☐ Broken/Loose Tiles/Shingles ☐ Nail popping 【X Granules missing 【X Alligatoring ☐ Blistering
- ☐ Missing Tabs/Shingles/Tiles ☐ Moss buildup ☐ Exposed felt ☐ Cupping
- ☐ Incomplete/Improper Nailing 【X】Recommend roofer evaluate 【X】Evidence of Leakage

Comments

Roof has several areas where wear, age, and damage are visible. Most notably, the rear East side at the meeting of the neighboring unit. There's is a distinct line of curling shingles beginning at the fireplace flue and extending to the edge of the roof. There is evidence of moisture pentration at this point, below this point in the attic, and below that point in the ceiling of the master bedroom. See photos.