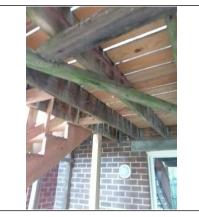

### Roof

Central plumbing vent with multiple branches later found inside attic.

|     | 00 | LS H | 10.0 |
|-----|----|------|------|
| 100 |    | 1011 |      |
| -   |    | -    | -    |

**Material** 

Not Visible X Galv/Alum ☐ Asphalt ☐ Copper ☐ Foam ☐ Rubber ☐ Lead Other:

Condition

X Satisfactory ☐ Marginal ☐ Poor

Comments

One main vent with multiple branches in the attic

| Exterior      |                                                                                                                                                                                                                                                                                                |  |
|---------------|------------------------------------------------------------------------------------------------------------------------------------------------------------------------------------------------------------------------------------------------------------------------------------------------|--|
| Chimney(s)    |                                                                                                                                                                                                                                                                                                |  |
|               | X None                                                                                                                                                                                                                                                                                         |  |
| Location(s)   |                                                                                                                                                                                                                                                                                                |  |
| Viewed From   | ☐ Roof ☐ Ladder at eaves ☐ Ground (Inspection Limited) ☐ With Binoculars                                                                                                                                                                                                                       |  |
| Rain Cap/Spa  | rk Arrestor Yes No Recommended                                                                                                                                                                                                                                                                 |  |
| Chase         | ☐ Brick ☐ Stone ☐ Metal ☐ Blocks ☐ Framed                                                                                                                                                                                                                                                      |  |
| Evidence of   | ☐ Holes in metal ☐ Cracked chimney cap ☐ Loose mortar joints ☐ Flaking ☐ Loose brick ☐ Rust ☐ No apparent defects                                                                                                                                                                              |  |
| Flue          | ☐ Tile ☐ Metal ☐ Unlined ☐ Not Visible                                                                                                                                                                                                                                                         |  |
| Evidence of   | ☐ Scaling ☐ Cracks ☐ Creosote ☐ Not evaluated ☐ Have flue(s) cleaned and re-evaluated ☐ Recommend Cricket/Saddle/Flashing ☐ No apparent defects                                                                                                                                                |  |
| Condition     | Satisfactory Marginal Poor Recommend Repair                                                                                                                                                                                                                                                    |  |
| Comments      |                                                                                                                                                                                                                                                                                                |  |
| Gutters/Scupp | pers/Eavestrough                                                                                                                                                                                                                                                                               |  |
|               | None                                                                                                                                                                                                                                                                                           |  |
| Condition     | X Satisfactory ☐ Marginal ☐ Poor ☐ Rusting ☐ Downspouts needed ☐ Recommend repair/replace ☐ Needs to be cleaned                                                                                                                                                                                |  |
| Material      | Copper Vinyl/Plastic X Galvanized/Aluminum Other:                                                                                                                                                                                                                                              |  |
| Leaking       | ☐ Corners ☐ Joints ☐ Hole in main run 🗓 No apparent leaks                                                                                                                                                                                                                                      |  |
| Attachment    | ☐ Loose ☐ Missing spikes ☐ Improperly sloped X Satisfactory                                                                                                                                                                                                                                    |  |
| Extension nee | eded North X South East West N/A                                                                                                                                                                                                                                                               |  |
| Comments      | Gutters appear fully functional with no evidence of failures. Downspout extensions at rear of house need reattached. There is evidence of water accumulation at the rear if the house from downspouts. The gutter joint at The southeast corner of the house shows evidence of a prior repair. |  |
| Photos        |                                                                                                                                                                                                                                                                                                |  |
|               |                                                                                                                                                                                                                                                                                                |  |
|               |                                                                                                                                                                                                                                                                                                |  |