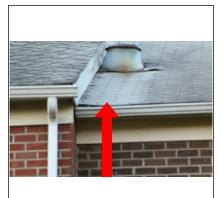

Comments

Roof has several areas where wear, age, and damage are visible. Most notably, the rear East side at the meeting of the neighboring unit. There's is a distinct line of curling shingles beginning at the fireplace flue and extending to the edge of the roof. There is evidence of moisture pentration at this point, below this point in the attic, and below that point in the ceiling of the master bedroom. See photos.