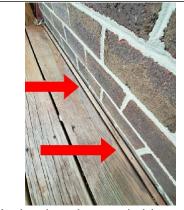

Comments While deck is in otherwise good condition, it was noted that the ledger board is not properly flashed and/or

sealed to prevent moisture penetration. Additionally, bit was noted that vents from the ground floor are

discharging immediately on to the decking. See photos.

Vents discharging approx 2" from deck surface

Ledger board not sealed / caulked / flashed to prevent moisture penetration.

| Deck/Patio/Porch Covers |                                                                                                                |  |
|-------------------------|----------------------------------------------------------------------------------------------------------------|--|
|                         | X None                                                                                                         |  |
| Condition               | ☐ Satisfactory ☐ Marginal ☐ Poor ☐ Posts/Supports need Repair ☐ Earth to wood contact ☐ Moisture/Insect damage |  |
| Recommend               | ☐ Metal Straps/Bolts/Nails/Flashing ☐ Improper attachment to house ☐ None                                      |  |
| Comments                |                                                                                                                |  |
| Fence/Wall              |                                                                                                                |  |
|                         | ☐ Not evaluated ☐ None                                                                                         |  |
| Туре                    | ☐ Brick ☐ Block 🔀 Wood ☐ Metal ☐ Chain Link ☐ Rusted ☐ Vinyl                                                   |  |
| Condition               | Satisfactory Marginal Poor Typical cracks Loose Blocks/Caps                                                    |  |
| Gate                    | □ N/A □ Satisfactory X Marginal □ Poor □ Planks missing/damaged Operable: X Yes □ No                           |  |
| Comments                | Fencing was in need of maintenance repairs. Gate is functional but needs repairs.                              |  |
| Photos                  |                                                                                                                |  |
|                         |                                                                                                                |  |
|                         |                                                                                                                |  |
|                         |                                                                                                                |  |
| Comments                |                                                                                                                |  |