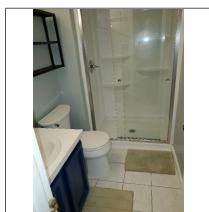

|  |  |
| Exhaust fan                                                       | X Yes No Operable: X Yes No Noisy                                                                                                                               |  |  |
| Comments                                                          |                                                                                                                                                                 |  |  |
| Photos                                                            |                                                                                                                                                                 |  |  |







# Bathroom (3)

| Bath                                            |                                                                                                                                                                 |  |
|-------------------------------------------------|-----------------------------------------------------------------------------------------------------------------------------------------------------------------|--|
| Location                                        | 2nd floor rear                                                                                                                                                  |  |
| Sinks                                           | Faucet leaks: Yes X No Pipes leak: Yes X No