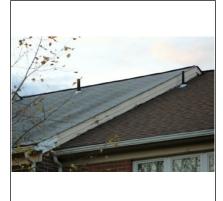

Comments

Roof has several areas where wear, age, and damage are visible. Most notably, the rear East side at the meeting of the neighboring unit. There's is a distinct line of curling shingles beginning at the fireplace flue and extending to the edge of the roof. There is evidence of moisture pentration at this point, below this point in the attic, and below that point in the ceiling of the master bedroom. See photos.

### **Roof**

Evidence of prior leak and repair.

Inside damage noted from prior leak

Area below curling shingles in attic

Following the leak, areas below moisture penetration in attic

Plumbing Vents

☐ Not Visible ☐ Not Present