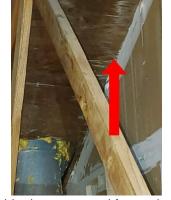

### **Roof**

Evidence of prior leak and repair.

Inside damage noted from prior leak

Area below curling shingles in attic

Following the leak, areas below moisture penetration in attic

Plumbing Vents

☐ Not Visible ☐ Not Present