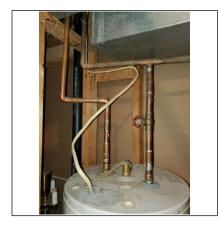

#### **Deferred Cost Items**

Water heater, 10 years old and well into its life expectancy. Showing rust at bottom of tank. Appliances are dated and may need replacement within near future.