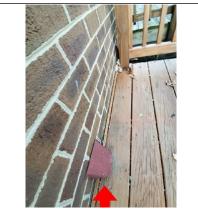

Comments While deck is in otherwise good condition, it was noted that the ledger board is not properly flashed and/or

sealed to prevent moisture penetration. Additionally, bit was noted that vents from the ground floor are

discharging immediately on to the decking. See photos.

Vents discharging approx 2" from deck surface

Ledger board not sealed / caulked / flashed to prevent moisture penetration.

| Deck/Patio/Porch Covers |                                                                                                                |  |
|-------------------------|----------------------------------------------------------------------------------------------------------------|--|
|                         | X None                                                                                                         |  |
| Condition               | ☐ Satisfactory ☐ Marginal ☐ Poor ☐ Posts/Supports need Repair ☐ Earth to wood contact ☐ Moisture/Insect damage |  |
| Recommend               | ☐ Metal Straps/Bolts/Nails/Flashing ☐ Improper attachment to house ☐ None                                      |  |
| Comments                |                                                                                                                |  |
| Fence/Wall              |                                                                                                                |  |
|                         | ☐ Not evaluated ☐ None                                                                                         |  |
| Туре                    | ☐ Brick ☐ Block 🔀 Wood ☐ Metal ☐ Chain Link ☐ Rusted ☐ Vinyl                                                   |  |
| Condition               | Satisfactory Marginal Poor Typical cracks Loose Blocks/Caps                                                    |  |
| Gate                    | □ N/A □ Satisfactory X Marginal □ Poor □ Planks missing/damaged Operable: X Yes □ No                           |  |
| Comments                | Fencing was in need of maintenance repairs. Gate is functional but needs repairs.                              |  |
| Photos                  |                                                                                                                |  |
|                         |                                                                                                                |  |
|                         |                                                                                                                |  |
|                         |                                                                                                                |  |
| Comments                |                                                                                                                |  |