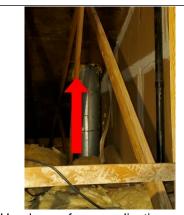

### Roof

Central plumbing vent with multiple branches later found inside attic.

|     | 00 | LS H | 10.0 |
|-----|----|------|------|
| 100 |    | 1011 |      |
| -   |    | -    | -    |

**Material** 

Not Visible X Galv/Alum ☐ Asphalt ☐ Copper ☐ Foam ☐ Rubber ☐ Lead Other:

Condition

X Satisfactory ☐ Marginal ☐ Poor

Comments

One main vent with multiple branches in the attic

| Exterior      |                                                                                                                                                                                                                                                                                                |  |
|---------------|------------------------------------------------------------------------------------------------------------------------------------------------------------------------------------------------------------------------------------------------------------------------------------------------|--|
| Chimney(s)    |                                                                                                                                                                                                                                                                                                |  |
|               | X None                                                                                                                                                                                                                                                                                         |  |
| Location(s)   |                                                                                                                                                                                                                                                                                                |  |
| Viewed From   | ☐ Roof ☐ Ladder at eaves ☐ Ground (Inspection Limited) ☐ With Binoculars                                                                                                                                                                                                                       |  |
| Rain Cap/Spa  | rk Arrestor Yes No Recommended                                                                                                                                                                                                                                                                 |  |
| Chase         | ☐ Brick ☐ Stone ☐ Metal ☐ Blocks ☐ Framed                                                                                                                                                                                                                                                      |  |
| Evidence of   | ☐ Holes in metal ☐ Cracked chimney cap ☐ Loose mortar joints ☐ Flaking ☐ Loose brick ☐ Rust ☐ No apparent defects                                                                                                                                                                              |  |
| Flue          | ☐ Tile ☐ Metal ☐ Unlined ☐ Not Visible                                                                                                                                                                                                                                                         |  |
| Evidence of   | ☐ Scaling ☐ Cracks ☐ Creosote ☐ Not evaluated ☐ Have flue(s) cleaned and re-evaluated ☐ Recommend Cricket/Saddle/Flashing ☐ No apparent defects                                                                                                                                                |  |
| Condition     | Satisfactory Marginal Poor Recommend Repair                                                                                                                                                                                                                                                    |  |
| Comments      |                                                                                                                                                                                                                                                                                                |  |
| Gutters/Scupp | pers/Eavestrough                                                                                                                                                                                                                                                                               |  |
|               | None                                                                                                                                                                                                                                                                                           |  |
| Condition     | X Satisfactory ☐ Marginal ☐ Poor ☐ Rusting ☐ Downspouts needed ☐ Recommend repair/replace ☐ Needs to be cleaned                                                                                                                                                                                |  |
| Material      | Copper Vinyl/Plastic X Galvanized/Aluminum Other:                                                                                                                                                                                                                                              |  |
| Leaking       | ☐ Corners ☐ Joints ☐ Hole in main run 🗓 No apparent leaks                                                                                                                                                                                                                                      |  |
| Attachment    | ☐ Loose ☐ Missing spikes ☐ Improperly sloped X Satisfactory                                                                                                                                                                                                                                    |  |
| Extension nee | eded North X South East West N/A                                                                                                                                                                                                                                                               |  |
| Comments      | Gutters appear fully functional with no evidence of failures. Downspout extensions at rear of house need reattached. There is evidence of water accumulation at the rear if the house from downspouts. The gutter joint at The southeast corner of the house shows evidence of a prior repair. |  |
| Photos        |                                                                                                                                                                                                                                                                                                |  |
|               |                                                                                                                                                                                                                                                                                                |  |
|               |                                                                                                                                                                                                                                                                                                |  |