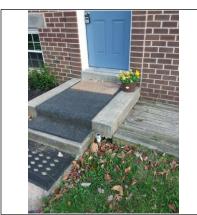

| Stoops/Steps |                                                                                                                                                                                                                                                     |
|--------------|-----------------------------------------------------------------------------------------------------------------------------------------------------------------------------------------------------------------------------------------------------|
|              | None                                                                                                                                                                                                                                                |
| Material     | X Concrete ☐ Wood Other: ☐ Railing/Balusters recommended                                                                                                                                                                                            |
| Condition    | X Satisfactory ☐ Marginal ☐ Poor ☐ Safety Hazard ☐ Uneven risers ☐ Rotted/Damaged ☐ Cracked ☐ Settled                                                                                                                                               |
| Comments     |                                                                                                                                                                                                                                                     |
| Photos       |                                                                                                                                                                                                                                                     |
|              |                                                                                                                                                                                                                                                     |
| Patio        |                                                                                                                                                                                                                                                     |
|              | None                                                                                                                                                                                                                                                |
| Material     | ☐ Concrete ☐ Flagstone ☐ Kool-Deck ☐ Brick Other: Pavers                                                                                                                                                                                            |
| Condition    | ☐ Satisfactory X Marginal ☐ Poor ☐ Settling cracks ☐ Trip hazard ☐ Pitched towards home (see remarks) ☐ Drainage provided ☐ Typical cracks                                                                                                          |
| Comments     | Rear lower patio consists of pavers and blocks. Normal settling has occurred. The area is com0licated by a failing down spout and a negative grade from common area at the back of the property. Suggest review with HOA on this matter. See photo. |
| Photos       |                                                                                                                                                                                                                                                     |

Patio seems settled due to water runoff from down spout in top right of photo. The extension on this down spout needs reattached.

Evidence of pooling which is backing into property.