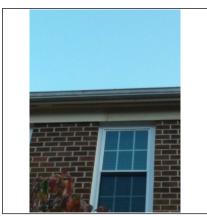

Condition

X Satisfactory ☐ Marginal ☐ Poor

Comments

One main vent with multiple branches in the attic

| Exterior      |                                                                                                                                                                                                                                                                                                |  |
|---------------|------------------------------------------------------------------------------------------------------------------------------------------------------------------------------------------------------------------------------------------------------------------------------------------------|--|
| Chimney(s)    |                                                                                                                                                                                                                                                                                                |  |
|               | X None                                                                                                                                                                                                                                                                                         |  |
| Location(s)   |                                                                                                                                                                                                                                                                                                |  |
| Viewed From   | ☐ Roof ☐ Ladder at eaves ☐ Ground (Inspection Limited) ☐ With Binoculars                                                                                                                                                                                                                       |  |
| Rain Cap/Spa  | rk Arrestor Yes No Recommended                                                                                                                                                                                                                                                                 |  |
| Chase         | ☐ Brick ☐ Stone ☐ Metal ☐ Blocks ☐ Framed                                                                                                                                                                                                                                                      |  |
| Evidence of   | ☐ Holes in metal ☐ Cracked chimney cap ☐ Loose mortar joints ☐ Flaking ☐ Loose brick ☐ Rust ☐ No apparent defects                                                                                                                                                                              |  |
| Flue          | ☐ Tile ☐ Metal ☐ Unlined ☐ Not Visible                                                                                                                                                                                                                                                         |  |
| Evidence of   | ☐ Scaling ☐ Cracks ☐ Creosote ☐ Not evaluated ☐ Have flue(s) cleaned and re-evaluated ☐ Recommend Cricket/Saddle/Flashing ☐ No apparent defects                                                                                                                                                |  |
| Condition     | Satisfactory Marginal Poor Recommend Repair                                                                                                                                                                                                                                                    |  |
| Comments      |                                                                                                                                                                                                                                                                                                |  |
| Gutters/Scupp | pers/Eavestrough                                                                                                                                                                                                                                                                               |  |
|               | None                                                                                                                                                                                                                                                                                           |  |
| Condition     | X Satisfactory ☐ Marginal ☐ Poor ☐ Rusting ☐ Downspouts needed ☐ Recommend repair/replace ☐ Needs to be cleaned                                                                                                                                                                                |  |
| Material      | Copper Vinyl/Plastic X Galvanized/Aluminum Other:                                                                                                                                                                                                                                              |  |
| Leaking       | ☐ Corners ☐ Joints ☐ Hole in main run 🗓 No apparent leaks                                                                                                                                                                                                                                      |  |
| Attachment    | ☐ Loose ☐ Missing spikes ☐ Improperly sloped X Satisfactory                                                                                                                                                                                                                                    |  |
| Extension nee | eded North X South East West N/A                                                                                                                                                                                                                                                               |  |
| Comments      | Gutters appear fully functional with no evidence of failures. Downspout extensions at rear of house need reattached. There is evidence of water accumulation at the rear if the house from downspouts. The gutter joint at The southeast corner of the house shows evidence of a prior repair. |  |
| Photos        |                                                                                                                                                                                                                                                                                                |  |
|               |                                                                                                                                                                                                                                                                                                |  |
|               |                                                                                                                                                                                                                                                                                                |  |