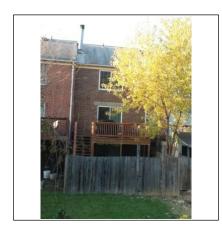

#### Deck/Balcony

☐ None ☐ Not Visible

Material 

X Wood 

Metal 

Composite 

Railing/Balusters recommended

☐ Railing loose ☐ Not Applicable

Comments While deck is in otherwise good condition, it was noted that the ledger board is not properly flashed and/or

sealed to prevent moisture penetration. Additionally, bit was noted that vents from the ground floor are

discharging immediately on to the decking. See photos.

Vents discharging approx 2" from deck surface

Ledger board not sealed / caulked / flashed to prevent moisture penetration.

| Deck/Patio/Porch Covers |                                                                                                                |  |
|-------------------------|----------------------------------------------------------------------------------------------------------------|--|
|                         | X None                                                                                                         |  |
| Condition               | ☐ Satisfactory ☐ Marginal ☐ Poor ☐ Posts/Supports need Repair ☐ Earth to wood contact ☐ Moisture/Insect damage |  |
| Recommend               | ☐ Metal Straps/Bolts/Nails/Flashing ☐ Improper attachment to house ☐ None                                      |  |
| Comments                |                                                                                                                |  |
| Fence/Wall              |                                                                                                                |  |
|                         | ☐ Not evaluated ☐ None                                                                                         |  |
| Туре                    | ☐ Brick ☐ Block 🔀 Wood ☐ Metal ☐ Chain Link ☐ Rusted ☐ Vinyl                                                   |  |
| Condition               | Satisfactory Marginal Poor Typical cracks Loose Blocks/Caps                                                    |  |
| Gate                    | □ N/A □ Satisfactory X Marginal □ Poor □ Planks missing/damaged Operable: X Yes □ No                           |  |
| Comments                | Fencing was in need of maintenance repairs. Gate is functional but needs repairs.                              |  |
| Photos                  |                                                                                                                |  |
|                         |                                                                                                                |  |
|                         |                                                                                                                |  |
|                         |                                                                                                                |  |
| Comments                |                                                                                                                |  |