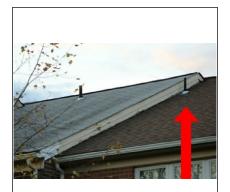

Comments

Roof has several areas where wear, age, and damage are visible. Most notably, the rear East side at the meeting of the neighboring unit. There's is a distinct line of curling shingles beginning at the fireplace flue and extending to the edge of the roof. There is evidence of moisture pentration at this point, below this point in the attic, and below that point in the ceiling of the master bedroom. See photos.

### **Roof**

Evidence of prior leak and repair.

Inside damage noted from prior leak

Area below curling shingles in attic

Following the leak, areas below moisture penetration in attic

Plumbing Vents

☐ Not Visible ☐ Not Present