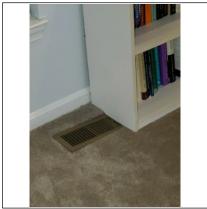

Comments While deck is in otherwise good condition, it was noted that the ledger board is not properly flashed and/or

sealed to prevent moisture penetration. Additionally, bit was noted that vents from the ground floor are

discharging immediately on to the decking. See photos.

Vents discharging approx 2" from deck surface

Ledger board not sealed / caulked / flashed to prevent moisture penetration.

| Deck/Patio/Porch Covers |                                                                                                                |  |
|-------------------------|----------------------------------------------------------------------------------------------------------------|--|
|                         | X None                                                                                                         |  |
| Condition               | ☐ Satisfactory ☐ Marginal ☐ Poor ☐ Posts/Supports need Repair ☐ Earth to wood contact ☐ Moisture/Insect damage |  |
| Recommend               | ☐ Metal Straps/Bolts/Nails/Flashing ☐ Improper attachment to house ☐ None                                      |  |
| Comments                |                                                                                                                |  |
| Fence/Wall              |                                                                                                                |  |
|                         | ☐ Not evaluated ☐ None                                                                                         |  |
| Туре                    | ☐ Brick ☐ Block 🔀 Wood ☐ Metal ☐ Chain Link ☐ Rusted ☐ Vinyl                                                   |  |
| Condition               | Satisfactory Marginal Poor Typical cracks Loose Blocks/Caps                                                    |  |
| Gate                    | □ N/A □ Satisfactory X Marginal □ Poor □ Planks missing/damaged Operable: X Yes □ No                           |  |
| Comments                | Fencing was in need of maintenance repairs. Gate is functional but needs repairs.                              |  |
| Photos                  |                                                                                                                |  |
|                         |                                                                                                                |  |
|                         |                                                                                                                |  |
|                         |                                                                                                                |  |
| Comments                |                                                                                                                |  |