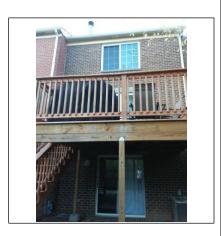

#### Deck/Balcony

☐ None ☐ Not Visible

Material 

X Wood 

Metal 

Composite 

Railing/Balusters recommended

☐ Railing loose ☐ Not Applicable

Comments While deck is in otherwise good condition, it was noted that the ledger board is not properly flashed and/or

sealed to prevent moisture penetration. Additionally, bit was noted that vents from the ground floor are

discharging immediately on to the decking. See photos.

Vents discharging approx 2" from deck surface

Ledger board not sealed / caulked / flashed to prevent moisture penetration.

| Deck/Patio/Porch Covers |                                                                                                                |  |
|-------------------------|----------------------------------------------------------------------------------------------------------------|--|
|                         | X None                                                                                                         |  |
| Condition               | ☐ Satisfactory ☐ Marginal ☐ Poor ☐ Posts/Supports need Repair ☐ Earth to wood contact ☐ Moisture/Insect damage |  |
| Recommend               | ☐ Metal Straps/Bolts/Nails/Flashing ☐ Improper attachment to house ☐ None                                      |  |
| Comments                |                                                                                                                |  |
| Fence/Wall              |                                                                                                                |  |
|                         | ☐ Not evaluated ☐ None                                                                                         |  |
| Туре                    | ☐ Brick ☐ Block 🔀 Wood ☐ Metal ☐ Chain Link ☐ Rusted ☐ Vinyl                                                   |  |
| Condition               | Satisfactory Marginal Poor Typical cracks Loose Blocks/Caps                                                    |  |
| Gate                    | □ N/A □ Satisfactory X Marginal □ Poor □ Planks missing/damaged Operable: X Yes □ No                           |  |
| Comments                | Fencing was in need of maintenance repairs. Gate is functional but needs repairs.                              |  |
| Photos                  |                                                                                                                |  |
|                         |                                                                                                                |  |
|                         |                                                                                                                |  |
|                         |                                                                                                                |  |
| Comments                |                                                                                                                |  |