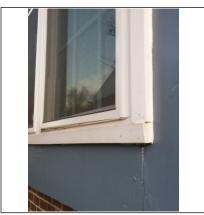

Comments While deck is in otherwise good condition, it was noted that the ledger board is not properly flashed and/or

sealed to prevent moisture penetration. Additionally, bit was noted that vents from the ground floor are

discharging immediately on to the decking. See photos.

Vents discharging approx 2" from deck surface

Ledger board not sealed / caulked / flashed to prevent moisture penetration.

| Deck/Patio/Porch Covers |                                                                                                                |  |
|-------------------------|----------------------------------------------------------------------------------------------------------------|--|
|                         | X None                                                                                                         |  |
| Condition               | ☐ Satisfactory ☐ Marginal ☐ Poor ☐ Posts/Supports need Repair ☐ Earth to wood contact ☐ Moisture/Insect damage |  |
| Recommend               | ☐ Metal Straps/Bolts/Nails/Flashing ☐ Improper attachment to house ☐ None                                      |  |
| Comments                |                                                                                                                |  |
| Fence/Wall              |                                                                                                                |  |
|                         | ☐ Not evaluated ☐ None                                                                                         |  |
| Туре                    | ☐ Brick ☐ Block 🔀 Wood ☐ Metal ☐ Chain Link ☐ Rusted ☐ Vinyl                                                   |  |
| Condition               | Satisfactory Marginal Poor Typical cracks Loose Blocks/Caps                                                    |  |
| Gate                    | □ N/A □ Satisfactory X Marginal □ Poor □ Planks missing/damaged Operable: X Yes □ No                           |  |
| Comments                | Fencing was in need of maintenance repairs. Gate is functional but needs repairs.                              |  |
| Photos                  |                                                                                                                |  |
|                         |                                                                                                                |  |
|                         |                                                                                                                |  |
|                         |                                                                                                                |  |
| Comments                |                                                                                                                |  |