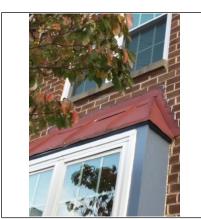

Condition

X Satisfactory ☐ Marginal ☐ Poor

Comments

One main vent with multiple branches in the attic

| Exterior      |                                                                                                                                                                                                                                                                                                |  |
|---------------|------------------------------------------------------------------------------------------------------------------------------------------------------------------------------------------------------------------------------------------------------------------------------------------------|--|
| Chimney(s)    |                                                                                                                                                                                                                                                                                                |  |
|               | X None                                                                                                                                                                                                                                                                                         |  |
| Location(s)   |                                                                                                                                                                                                                                                                                                |  |
| Viewed From   | ☐ Roof ☐ Ladder at eaves ☐ Ground (Inspection Limited) ☐ With Binoculars                                                                                                                                                                                                                       |  |
| Rain Cap/Spa  | rk Arrestor Yes No Recommended                                                                                                                                                                                                                                                                 |  |
| Chase         | ☐ Brick ☐ Stone ☐ Metal ☐ Blocks ☐ Framed                                                                                                                                                                                                                                                      |  |
| Evidence of   | ☐ Holes in metal ☐ Cracked chimney cap ☐ Loose mortar joints ☐ Flaking ☐ Loose brick ☐ Rust ☐ No apparent defects                                                                                                                                                                              |  |
| Flue          | ☐ Tile ☐ Metal ☐ Unlined ☐ Not Visible                                                                                                                                                                                                                                                         |  |
| Evidence of   | ☐ Scaling ☐ Cracks ☐ Creosote ☐ Not evaluated ☐ Have flue(s) cleaned and re-evaluated ☐ Recommend Cricket/Saddle/Flashing ☐ No apparent defects                                                                                                                                                |  |
| Condition     | Satisfactory Marginal Poor Recommend Repair                                                                                                                                                                                                                                                    |  |
| Comments      |                                                                                                                                                                                                                                                                                                |  |
| Gutters/Scupp | pers/Eavestrough                                                                                                                                                                                                                                                                               |  |
|               | None                                                                                                                                                                                                                                                                                           |  |
| Condition     | X Satisfactory ☐ Marginal ☐ Poor ☐ Rusting ☐ Downspouts needed ☐ Recommend repair/replace ☐ Needs to be cleaned                                                                                                                                                                                |  |
| Material      | Copper Vinyl/Plastic X Galvanized/Aluminum Other:                                                                                                                                                                                                                                              |  |
| Leaking       | ☐ Corners ☐ Joints ☐ Hole in main run 🗓 No apparent leaks                                                                                                                                                                                                                                      |  |
| Attachment    | ☐ Loose ☐ Missing spikes ☐ Improperly sloped X Satisfactory                                                                                                                                                                                                                                    |  |
| Extension nee | eded North X South East West N/A                                                                                                                                                                                                                                                               |  |
| Comments      | Gutters appear fully functional with no evidence of failures. Downspout extensions at rear of house need reattached. There is evidence of water accumulation at the rear if the house from downspouts. The gutter joint at The southeast corner of the house shows evidence of a prior repair. |  |
| Photos        |                                                                                                                                                                                                                                                                                                |  |
|               |                                                                                                                                                                                                                                                                                                |  |
|               |                                                                                                                                                                                                                                                                                                |  |