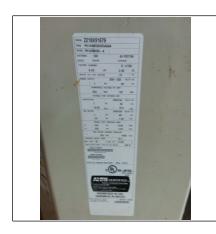

| Frateries. | A IC  | 11004 |             | Л |
|------------|-------|-------|-------------|---|
| Exterior . | A/L - | пеац  | D)UII 110 # | н |

Location:Rear adjacent to deck supports

Brand:Payne

Model #: PH14NB030-A Serial #: 2216X91679 Approximate Age: 3 years