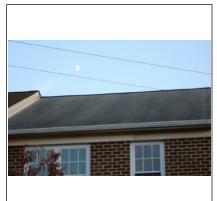

Condition

X Satisfactory ☐ Marginal ☐ Poor

Comments

One main vent with multiple branches in the attic

| Exterior      |                                                                                                                                                                                                                                                                                                |  |
|---------------|------------------------------------------------------------------------------------------------------------------------------------------------------------------------------------------------------------------------------------------------------------------------------------------------|--|
| Chimney(s)    |                                                                                                                                                                                                                                                                                                |  |
|               | X None                                                                                                                                                                                                                                                                                         |  |
| Location(s)   |                                                                                                                                                                                                                                                                                                |  |
| Viewed From   | ☐ Roof ☐ Ladder at eaves ☐ Ground (Inspection Limited) ☐ With Binoculars                                                                                                                                                                                                                       |  |
| Rain Cap/Spa  | rk Arrestor Yes No Recommended                                                                                                                                                                                                                                                                 |  |
| Chase         | ☐ Brick ☐ Stone ☐ Metal ☐ Blocks ☐ Framed                                                                                                                                                                                                                                                      |  |
| Evidence of   | ☐ Holes in metal ☐ Cracked chimney cap ☐ Loose mortar joints ☐ Flaking ☐ Loose brick ☐ Rust ☐ No apparent defects                                                                                                                                                                              |  |
| Flue          | ☐ Tile ☐ Metal ☐ Unlined ☐ Not Visible                                                                                                                                                                                                                                                         |  |
| Evidence of   | ☐ Scaling ☐ Cracks ☐ Creosote ☐ Not evaluated ☐ Have flue(s) cleaned and re-evaluated ☐ Recommend Cricket/Saddle/Flashing ☐ No apparent defects                                                                                                                                                |  |
| Condition     | Satisfactory Marginal Poor Recommend Repair                                                                                                                                                                                                                                                    |  |
| Comments      |                                                                                                                                                                                                                                                                                                |  |
| Gutters/Scupp | pers/Eavestrough                                                                                                                                                                                                                                                                               |  |
|               | None                                                                                                                                                                                                                                                                                           |  |
| Condition     | X Satisfactory ☐ Marginal ☐ Poor ☐ Rusting ☐ Downspouts needed ☐ Recommend repair/replace ☐ Needs to be cleaned                                                                                                                                                                                |  |
| Material      | Copper Vinyl/Plastic X Galvanized/Aluminum Other:                                                                                                                                                                                                                                              |  |
| Leaking       | ☐ Corners ☐ Joints ☐ Hole in main run 🗓 No apparent leaks                                                                                                                                                                                                                                      |  |
| Attachment    | ☐ Loose ☐ Missing spikes ☐ Improperly sloped X Satisfactory                                                                                                                                                                                                                                    |  |
| Extension nee | eded North X South East West N/A                                                                                                                                                                                                                                                               |  |
| Comments      | Gutters appear fully functional with no evidence of failures. Downspout extensions at rear of house need reattached. There is evidence of water accumulation at the rear if the house from downspouts. The gutter joint at The southeast corner of the house shows evidence of a prior repair. |  |
| Photos        |                                                                                                                                                                                                                                                                                                |  |
|               |                                                                                                                                                                                                                                                                                                |  |
|               |                                                                                                                                                                                                                                                                                                |  |