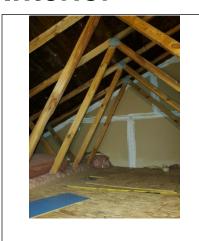

Comments

Roof has several areas where wear, age, and damage are visible. Most notably, the rear East side at the meeting of the neighboring unit. There's is a distinct line of curling shingles beginning at the fireplace flue and extending to the edge of the roof. There is evidence of moisture pentration at this point, below this point in the attic, and below that point in the ceiling of the master bedroom. See photos.

### **Roof**

Evidence of prior leak and repair.

Inside damage noted from prior leak

Area below curling shingles in attic

Following the leak, areas below moisture penetration in attic

Plumbing Vents

☐ Not Visible ☐ Not Present