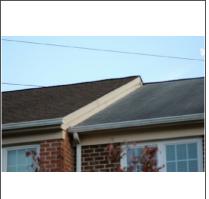

Comments

Roof has several areas where wear, age, and damage are visible. Most notably, the rear East side at the meeting of the neighboring unit. There's is a distinct line of curling shingles beginning at the fireplace flue and extending to the edge of the roof. There is evidence of moisture pentration at this point, below this point in the attic, and below that point in the ceiling of the master bedroom. See photos.

### **Roof**

Evidence of prior leak and repair.

Inside damage noted from prior leak

Area below curling shingles in attic

Following the leak, areas below moisture penetration in attic

Plumbing Vents

☐ Not Visible ☐ Not Present