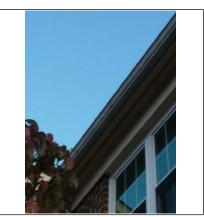

Condition

X Satisfactory ☐ Marginal ☐ Poor

Comments

One main vent with multiple branches in the attic

| Exterior      |                                                                                                                                                                                                                                                                                                |  |
|---------------|------------------------------------------------------------------------------------------------------------------------------------------------------------------------------------------------------------------------------------------------------------------------------------------------|--|
| Chimney(s)    |                                                                                                                                                                                                                                                                                                |  |
|               | X None                                                                                                                                                                                                                                                                                         |  |
| Location(s)   |                                                                                                                                                                                                                                                                                                |  |
| Viewed From   | ☐ Roof ☐ Ladder at eaves ☐ Ground (Inspection Limited) ☐ With Binoculars                                                                                                                                                                                                                       |  |
| Rain Cap/Spa  | rk Arrestor Yes No Recommended                                                                                                                                                                                                                                                                 |  |
| Chase         | ☐ Brick ☐ Stone ☐ Metal ☐ Blocks ☐ Framed                                                                                                                                                                                                                                                      |  |
| Evidence of   | ☐ Holes in metal ☐ Cracked chimney cap ☐ Loose mortar joints ☐ Flaking ☐ Loose brick ☐ Rust ☐ No apparent defects                                                                                                                                                                              |  |
| Flue          | ☐ Tile ☐ Metal ☐ Unlined ☐ Not Visible                                                                                                                                                                                                                                                         |  |
| Evidence of   | ☐ Scaling ☐ Cracks ☐ Creosote ☐ Not evaluated ☐ Have flue(s) cleaned and re-evaluated ☐ Recommend Cricket/Saddle/Flashing ☐ No apparent defects                                                                                                                                                |  |
| Condition     | Satisfactory Marginal Poor Recommend Repair                                                                                                                                                                                                                                                    |  |
| Comments      |                                                                                                                                                                                                                                                                                                |  |
| Gutters/Scupp | pers/Eavestrough                                                                                                                                                                                                                                                                               |  |
|               | None                                                                                                                                                                                                                                                                                           |  |
| Condition     | X Satisfactory ☐ Marginal ☐ Poor ☐ Rusting ☐ Downspouts needed ☐ Recommend repair/replace ☐ Needs to be cleaned                                                                                                                                                                                |  |
| Material      | Copper Vinyl/Plastic X Galvanized/Aluminum Other:                                                                                                                                                                                                                                              |  |
| Leaking       | ☐ Corners ☐ Joints ☐ Hole in main run 🗓 No apparent leaks                                                                                                                                                                                                                                      |  |
| Attachment    | ☐ Loose ☐ Missing spikes ☐ Improperly sloped X Satisfactory                                                                                                                                                                                                                                    |  |
| Extension nee | eded North X South East West N/A                                                                                                                                                                                                                                                               |  |
| Comments      | Gutters appear fully functional with no evidence of failures. Downspout extensions at rear of house need reattached. There is evidence of water accumulation at the rear if the house from downspouts. The gutter joint at The southeast corner of the house shows evidence of a prior repair. |  |
| Photos        |                                                                                                                                                                                                                                                                                                |  |
|               |                                                                                                                                                                                                                                                                                                |  |
|               |                                                                                                                                                                                                                                                                                                |  |