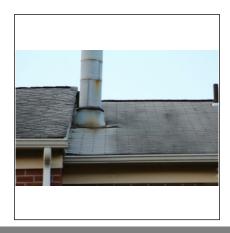

### Roof

Central plumbing vent with multiple branches later found inside attic.

|     | 00 | LS H | 10.0 |
|-----|----|------|------|
| 100 |    | 1011 |      |
| -   |    | -    | -    |

**Material** 

Not Visible X Galv/Alum ☐ Asphalt ☐ Copper ☐ Foam ☐ Rubber ☐ Lead Other:

Condition No

☐ Not Visible X Satisfactory ☐ Marginal ☐ Poor ☐ Rusted ☐ Missing

Separated from chimney/roof Recommend Sealing Other:

Comments

**Photos** 

Comments

Roof has several areas where wear, age, and damage are visible. Most notably, the rear East side at the meeting of the neighboring unit. There's is a distinct line of curling shingles beginning at the fireplace flue and extending to the edge of the roof. There is evidence of moisture pentration at this point, below this point in the attic, and below that point in the ceiling of the master bedroom. See photos.