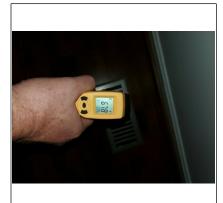

#### Items To Monitor

Heat pump, though it's manufacturing date is 2015, was not performing well at the time of the inspection with a differential of less than 10 degrees. However; this may have been affected by the ambient temperature. Recommend monitoring its performance and consider evaluation by a qualified professional upon seasonal start up.