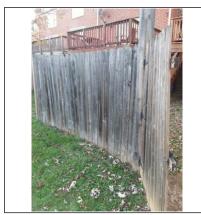

#### Deck/Balcony

☐ None ☐ Not Visible

Material 

X Wood 

Metal 

Composite 

Railing/Balusters recommended

☐ Railing loose ☐ Not Applicable

discharging immediately on to the decking. See photos.

Vents discharging approx 2" from deck surface

Ledger board not sealed / caulked / flashed to prevent moisture penetration.

| Deck/Patio/Porch Covers |                                                                                                                |  |
|-------------------------|----------------------------------------------------------------------------------------------------------------|--|
|                         | X None                                                                                                         |  |
| Condition               | ☐ Satisfactory ☐ Marginal ☐ Poor ☐ Posts/Supports need Repair ☐ Earth to wood contact ☐ Moisture/Insect damage |  |
| Recommend               | ☐ Metal Straps/Bolts/Nails/Flashing ☐ Improper attachment to house ☐ None                                      |  |
| Comments                |                                                                                                                |  |
| Fence/Wall              |                                                                                                                |  |
|                         | ☐ Not evaluated ☐ None                                                                                         |  |
| Туре                    | ☐ Brick ☐ Block 🔀 Wood ☐ Metal ☐ Chain Link ☐ Rusted ☐ Vinyl                                                   |  |
| Condition               | Satisfactory Marginal Poor Typical cracks Loose Blocks/Caps                                                    |  |
| Gate                    | □ N/A □ Satisfactory X Marginal □ Poor □ Planks missing/damaged Operable: X Yes □ No                           |  |
| Comments                | Fencing was in need of maintenance repairs. Gate is functional but needs repairs.                              |  |
| Photos                  |                                                                                                                |  |
|                         |                                                                                                                |  |
|                         |                                                                                                                |  |
|                         |                                                                                                                |  |
| Comments                |                                                                                                                |  |