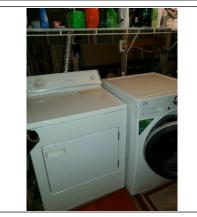

#### **Deferred Cost Items**

Water heater, 10 years old and well into its life expectancy. Showing rust at bottom of tank. Appliances are dated and may need replacement within near future.