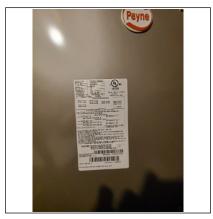

| Frateries. | A IC  | 11004 |             | Л |
|------------|-------|-------|-------------|---|
| Exterior . | A/L - | пеац  | D)UII 110 # | н |

Location:Rear adjacent to deck supports

Brand:Payne

Model #: PH14NB030-A Serial #: 2216X91679 Approximate Age: 3 years