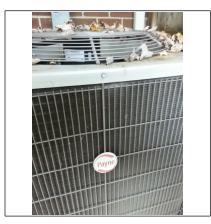

| Frateries. | A IC  | 11004 |             | Л |
|------------|-------|-------|-------------|---|
| Exterior . | A/L - | пеац  | D)UII 110 # | н |

Location:Rear adjacent to deck supports

Brand:Payne

Model #: PH14NB030-A Serial #: 2216X91679 Approximate Age: 3 years

**Comments** Unit appears in rough shape for its apparent age. Cabinet is dented, suggesting purchase of a used or

damaged piece given its age. Suspect water hitting it from roof / downspout. Unit is not level due to erosion

from downspout.