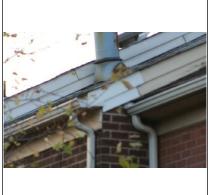

Condition

X Satisfactory ☐ Marginal ☐ Poor

Comments

One main vent with multiple branches in the attic

| Exterior      |                                                                                                                                                                                                                                                                                                |  |
|---------------|------------------------------------------------------------------------------------------------------------------------------------------------------------------------------------------------------------------------------------------------------------------------------------------------|--|
| Chimney(s)    |                                                                                                                                                                                                                                                                                                |  |
|               | X None                                                                                                                                                                                                                                                                                         |  |
| Location(s)   |                                                                                                                                                                                                                                                                                                |  |
| Viewed From   | ☐ Roof ☐ Ladder at eaves ☐ Ground (Inspection Limited) ☐ With Binoculars                                                                                                                                                                                                                       |  |
| Rain Cap/Spa  | rk Arrestor Yes No Recommended                                                                                                                                                                                                                                                                 |  |
| Chase         | ☐ Brick ☐ Stone ☐ Metal ☐ Blocks ☐ Framed                                                                                                                                                                                                                                                      |  |
| Evidence of   | ☐ Holes in metal ☐ Cracked chimney cap ☐ Loose mortar joints ☐ Flaking ☐ Loose brick ☐ Rust ☐ No apparent defects                                                                                                                                                                              |  |
| Flue          | ☐ Tile ☐ Metal ☐ Unlined ☐ Not Visible                                                                                                                                                                                                                                                         |  |
| Evidence of   | ☐ Scaling ☐ Cracks ☐ Creosote ☐ Not evaluated ☐ Have flue(s) cleaned and re-evaluated ☐ Recommend Cricket/Saddle/Flashing ☐ No apparent defects                                                                                                                                                |  |
| Condition     | Satisfactory Marginal Poor Recommend Repair                                                                                                                                                                                                                                                    |  |
| Comments      |                                                                                                                                                                                                                                                                                                |  |
| Gutters/Scupp | pers/Eavestrough                                                                                                                                                                                                                                                                               |  |
|               | None                                                                                                                                                                                                                                                                                           |  |
| Condition     | X Satisfactory ☐ Marginal ☐ Poor ☐ Rusting ☐ Downspouts needed ☐ Recommend repair/replace ☐ Needs to be cleaned                                                                                                                                                                                |  |
| Material      | Copper Vinyl/Plastic X Galvanized/Aluminum Other:                                                                                                                                                                                                                                              |  |
| Leaking       | ☐ Corners ☐ Joints ☐ Hole in main run 🗓 No apparent leaks                                                                                                                                                                                                                                      |  |
| Attachment    | ☐ Loose ☐ Missing spikes ☐ Improperly sloped X Satisfactory                                                                                                                                                                                                                                    |  |
| Extension nee | eded North X South East West N/A                                                                                                                                                                                                                                                               |  |
| Comments      | Gutters appear fully functional with no evidence of failures. Downspout extensions at rear of house need reattached. There is evidence of water accumulation at the rear if the house from downspouts. The gutter joint at The southeast corner of the house shows evidence of a prior repair. |  |
| Photos        |                                                                                                                                                                                                                                                                                                |  |
|               |                                                                                                                                                                                                                                                                                                |  |
|               |                                                                                                                                                                                                                                                                                                |  |