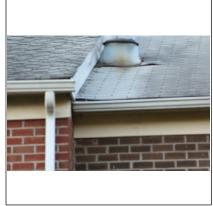

### Roof

Central plumbing vent with multiple branches later found inside attic.

|     | 00 | LS H | 10.0 |
|-----|----|------|------|
| 100 |    | 1011 |      |
| -   |    | -    | -    |

**Material** 

Not Visible X Galv/Alum ☐ Asphalt ☐ Copper ☐ Foam ☐ Rubber ☐ Lead Other:

Condition No

☐ Not Visible X Satisfactory ☐ Marginal ☐ Poor ☐ Rusted ☐ Missing

Separated from chimney/roof Recommend Sealing Other:

Comments

**Photos** 