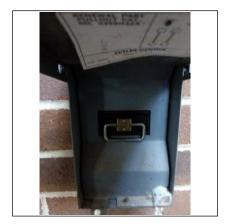

| Frateries. | A IC  | 11004 |             | Л |
|------------|-------|-------|-------------|---|
| Exterior . | A/L - | пеац  | D)UII 110 # | н |

Location:Rear adjacent to deck supports

Brand:Payne

Model #: PH14NB030-A Serial #: 2216X91679 Approximate Age: 3 years

**Energy source** X Electric Gas Other:

Unit type 

X Air cooled 

Water cooled 

Geothermal 

Heat pump

Outside Disconnect X Yes No Maximum fuse/breaker rating (amps): 30 Fuses/Breakers installed (amps): 30

☐ Improperly sized fuses/breakers

Level Yes No X Recommend re-level unit

Condenser Fins ☐ Damaged ☐ Need cleaning ☐ Damaged base/pad ☐ Damaged Refrigerant Line X Satisfactory

Insulation 

X Yes □ No □ Replace

Improper Clearance (air flow) ☐ Yes X No