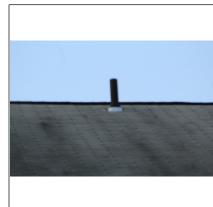

### Roof

Central plumbing vent with multiple branches later found inside attic.

|     | 00 | LS H | 10.0 |
|-----|----|------|------|
| 100 |    | 1011 |      |
| -   |    | -    | -    |

**Material** 

Not Visible X Galv/Alum ☐ Asphalt ☐ Copper ☐ Foam ☐ Rubber ☐ Lead Other:

Condition No

☐ Not Visible X Satisfactory ☐ Marginal ☐ Poor ☐ Rusted ☐ Missing

Separated from chimney/roof Recommend Sealing Other:

Comments

**Photos** 