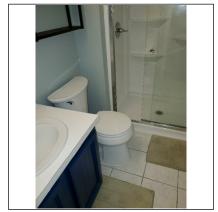

|  |  |
| Exhaust fan                                                       | X Yes No Operable: X Yes No Noisy                                                                                                                               |  |  |
| Comments                                                          |                                                                                                                                                                 |  |  |
| Photos                                                            |                                                                                                                                                                 |  |  |







# Bathroom (3)

| Bath                                            |                                                                                                                                                                 |  |
|-------------------------------------------------|-----------------------------------------------------------------------------------------------------------------------------------------------------------------|--|
| Location                                        | 2nd floor rear                                                                                                                                                  |  |
| Sinks                                           | Faucet leaks: Yes X No Pipes leak: Yes X No