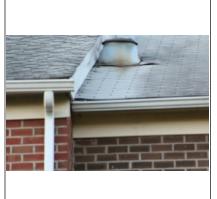

### Roof

Central plumbing vent with multiple branches later found inside attic.

|     | 00 | LS H | 10.0 |
|-----|----|------|------|
| 100 |    | 1011 |      |
| -   |    | -    | -    |

**Material** 

Not Visible X Galv/Alum ☐ Asphalt ☐ Copper ☐ Foam ☐ Rubber ☐ Lead Other:

Condition No

☐ Not Visible X Satisfactory ☐ Marginal ☐ Poor ☐ Rusted ☐ Missing

Separated from chimney/roof Recommend Sealing Other:

Comments

**Photos** 