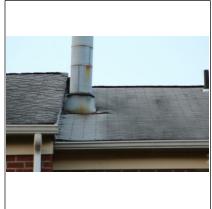

### Roof

Central plumbing vent with multiple branches later found inside attic.

|     | 00 | LS H | 10.0 |
|-----|----|------|------|
| 100 |    | 1011 |      |
| -   |    | -    | -    |

**Material** 

Not Visible X Galv/Alum ☐ Asphalt ☐ Copper ☐ Foam ☐ Rubber ☐ Lead Other:

Condition No

☐ Not Visible X Satisfactory ☐ Marginal ☐ Poor ☐ Rusted ☐ Missing

Separated from chimney/roof Recommend Sealing Other:

Comments

**Photos** 

Condition

X Satisfactory ☐ Marginal ☐ Poor

Comments

One main vent with multiple branches in the attic

| Exterior      |                                                                                                                                                                                                                                                                                                |  |
|---------------|------------------------------------------------------------------------------------------------------------------------------------------------------------------------------------------------------------------------------------------------------------------------------------------------|--|
| Chimney(s)    |                                                                                                                                                                                                                                                                                                |  |
|               | X None                                                                                                                                                                                                                                                                                         |  |
| Location(s)   |                                                                                                                                                                                                                                                                                                |  |
| Viewed From   | ☐ Roof ☐ Ladder at eaves ☐ Ground (Inspection Limited) ☐ With Binoculars                                                                                                                                                                                                                       |  |
| Rain Cap/Spa  | rk Arrestor Yes No Recommended                                                                                                                                                                                                                                                                 |  |
| Chase         | ☐ Brick ☐ Stone ☐ Metal ☐ Blocks ☐ Framed                                                                                                                                                                                                                                                      |  |
| Evidence of   | ☐ Holes in metal ☐ Cracked chimney cap ☐ Loose mortar joints ☐ Flaking ☐ Loose brick ☐ Rust ☐ No apparent defects                                                                                                                                                                              |  |
| Flue          | ☐ Tile ☐ Metal ☐ Unlined ☐ Not Visible                                                                                                                                                                                                                                                         |  |
| Evidence of   | ☐ Scaling ☐ Cracks ☐ Creosote ☐ Not evaluated ☐ Have flue(s) cleaned and re-evaluated ☐ Recommend Cricket/Saddle/Flashing ☐ No apparent defects                                                                                                                                                |  |
| Condition     | Satisfactory Marginal Poor Recommend Repair                                                                                                                                                                                                                                                    |  |
| Comments      |                                                                                                                                                                                                                                                                                                |  |
| Gutters/Scupp | pers/Eavestrough                                                                                                                                                                                                                                                                               |  |
|               | None                                                                                                                                                                                                                                                                                           |  |
| Condition     | X Satisfactory ☐ Marginal ☐ Poor ☐ Rusting ☐ Downspouts needed ☐ Recommend repair/replace ☐ Needs to be cleaned                                                                                                                                                                                |  |
| Material      | Copper Vinyl/Plastic X Galvanized/Aluminum Other:                                                                                                                                                                                                                                              |  |
| Leaking       | ☐ Corners ☐ Joints ☐ Hole in main run 🗓 No apparent leaks                                                                                                                                                                                                                                      |  |
| Attachment    | ☐ Loose ☐ Missing spikes ☐ Improperly sloped X Satisfactory                                                                                                                                                                                                                                    |  |
| Extension nee | eded North X South East West N/A                                                                                                                                                                                                                                                               |  |
| Comments      | Gutters appear fully functional with no evidence of failures. Downspout extensions at rear of house need reattached. There is evidence of water accumulation at the rear if the house from downspouts. The gutter joint at The southeast corner of the house shows evidence of a prior repair. |  |
| Photos        |                                                                                                                                                                                                                                                                                                |  |
|               |                                                                                                                                                                                                                                                                                                |  |
|               |                                                                                                                                                                                                                                                                                                |  |