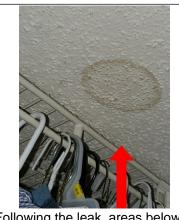

Comments

Roof has several areas where wear, age, and damage are visible. Most notably, the rear East side at the meeting of the neighboring unit. There's is a distinct line of curling shingles beginning at the fireplace flue and extending to the edge of the roof. There is evidence of moisture pentration at this point, below this point in the attic, and below that point in the ceiling of the master bedroom. See photos.

### **Roof**

Evidence of prior leak and repair.

Inside damage noted from prior leak

Area below curling shingles in attic

Following the leak, areas below moisture penetration in attic

Plumbing Vents

☐ Not Visible ☐ Not Present