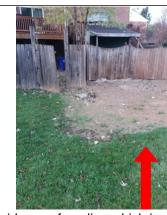

| Stoops/Steps |                                                                                                                                                                                                                                                     |
|--------------|-----------------------------------------------------------------------------------------------------------------------------------------------------------------------------------------------------------------------------------------------------|
|              | None                                                                                                                                                                                                                                                |
| Material     | X Concrete ☐ Wood Other: ☐ Railing/Balusters recommended                                                                                                                                                                                            |
| Condition    | X Satisfactory ☐ Marginal ☐ Poor ☐ Safety Hazard ☐ Uneven risers ☐ Rotted/Damaged ☐ Cracked ☐ Settled                                                                                                                                               |
| Comments     |                                                                                                                                                                                                                                                     |
| Photos       |                                                                                                                                                                                                                                                     |
|              |                                                                                                                                                                                                                                                     |
| Patio        |                                                                                                                                                                                                                                                     |
|              | None                                                                                                                                                                                                                                                |
| Material     | ☐ Concrete ☐ Flagstone ☐ Kool-Deck ☐ Brick Other: Pavers                                                                                                                                                                                            |
| Condition    | ☐ Satisfactory X Marginal ☐ Poor ☐ Settling cracks ☐ Trip hazard ☐ Pitched towards home (see remarks) ☐ Drainage provided ☐ Typical cracks                                                                                                          |
| Comments     | Rear lower patio consists of pavers and blocks. Normal settling has occurred. The area is com0licated by a failing down spout and a negative grade from common area at the back of the property. Suggest review with HOA on this matter. See photo. |
| Photos       |                                                                                                                                                                                                                                                     |

Patio seems settled due to water runoff from down spout in top right of photo. The extension on this down spout needs reattached.

Evidence of pooling which is backing into property.