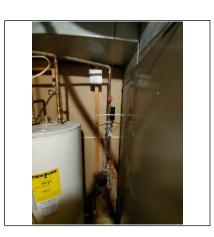

#### **Deferred Cost Items**

Water heater, 10 years old and well into its life expectancy. Showing rust at bottom of tank. Appliances are dated and may need replacement within near future.