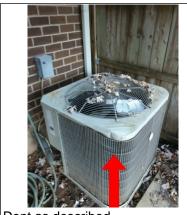

**Comments** Unit appears in rough shape for its apparent age. Cabinet is dented, suggesting purchase of a used or

damaged piece given its age. Suspect water hitting it from roof / downspout. Unit is not level due to erosion

from downspout.