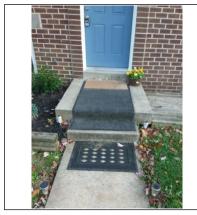

| Stoops/Steps |                                                                                                                                                                                                                                                     |
|--------------|-----------------------------------------------------------------------------------------------------------------------------------------------------------------------------------------------------------------------------------------------------|
|              | None                                                                                                                                                                                                                                                |
| Material     | X Concrete ☐ Wood Other: ☐ Railing/Balusters recommended                                                                                                                                                                                            |
| Condition    | X Satisfactory ☐ Marginal ☐ Poor ☐ Safety Hazard ☐ Uneven risers ☐ Rotted/Damaged ☐ Cracked ☐ Settled                                                                                                                                               |
| Comments     |                                                                                                                                                                                                                                                     |
| Photos       |                                                                                                                                                                                                                                                     |
|              |                                                                                                                                                                                                                                                     |
| Patio        |                                                                                                                                                                                                                                                     |
|              | None                                                                                                                                                                                                                                                |
| Material     | ☐ Concrete ☐ Flagstone ☐ Kool-Deck ☐ Brick Other: Pavers                                                                                                                                                                                            |
| Condition    | ☐ Satisfactory X Marginal ☐ Poor ☐ Settling cracks ☐ Trip hazard ☐ Pitched towards home (see remarks) ☐ Drainage provided ☐ Typical cracks                                                                                                          |
| Comments     | Rear lower patio consists of pavers and blocks. Normal settling has occurred. The area is com0licated by a failing down spout and a negative grade from common area at the back of the property. Suggest review with HOA on this matter. See photo. |
| Photos       |                                                                                                                                                                                                                                                     |

Patio seems settled due to water runoff from down spout in top right of photo. The extension on this down spout needs reattached.

Evidence of pooling which is backing into property.