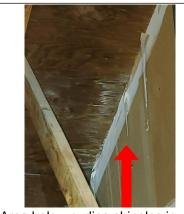

Comments

Roof has several areas where wear, age, and damage are visible. Most notably, the rear East side at the meeting of the neighboring unit. There's is a distinct line of curling shingles beginning at the fireplace flue and extending to the edge of the roof. There is evidence of moisture pentration at this point, below this point in the attic, and below that point in the ceiling of the master bedroom. See photos.

### **Roof**

Evidence of prior leak and repair.

Inside damage noted from prior leak

Area below curling shingles in attic

Following the leak, areas below moisture penetration in attic

Plumbing Vents

☐ Not Visible ☐ Not Present