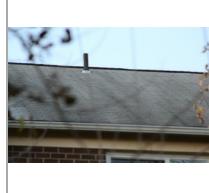

#### Condition of Roof Coverings

Roof #1 Satisfactory Marginal X Poor X Curling Cracking Ponding Burn Spots

- ☐ Broken/Loose Tiles/Shingles ☐ Nail popping 【X Granules missing 【X Alligatoring ☐ Blistering
- ☐ Missing Tabs/Shingles/Tiles ☐ Moss buildup ☐ Exposed felt ☐ Cupping
- ☐ Incomplete/Improper Nailing 【X】Recommend roofer evaluate 【X】Evidence of Leakage

Comments

Roof has several areas where wear, age, and damage are visible. Most notably, the rear East side at the meeting of the neighboring unit. There's is a distinct line of curling shingles beginning at the fireplace flue and extending to the edge of the roof. There is evidence of moisture pentration at this point, below this point in the attic, and below that point in the ceiling of the master bedroom. See photos.