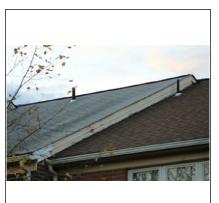

#### Condition of Roof Coverings

Roof #1 Satisfactory Marginal X Poor X Curling Cracking Ponding Burn Spots

- ☐ Broken/Loose Tiles/Shingles ☐ Nail popping 【X Granules missing 【X Alligatoring ☐ Blistering
- ☐ Missing Tabs/Shingles/Tiles ☐ Moss buildup ☐ Exposed felt ☐ Cupping
- ☐ Incomplete/Improper Nailing 【X】Recommend roofer evaluate 【X】Evidence of Leakage

Comments

Roof has several areas where wear, age, and damage are visible. Most notably, the rear East side at the meeting of the neighboring unit. There's is a distinct line of curling shingles beginning at the fireplace flue and extending to the edge of the roof. There is evidence of moisture pentration at this point, below this point in the attic, and below that point in the ceiling of the master bedroom. See photos.