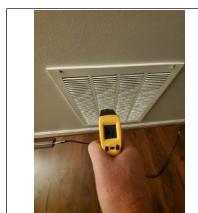

#### Items To Monitor

Heat pump, though it's manufacturing date is 2015, was not performing well at the time of the inspection with a differential of less than 10 degrees. However; this may have been affected by the ambient temperature. Recommend monitoring its performance and consider evaluation by a qualified professional upon seasonal start up.